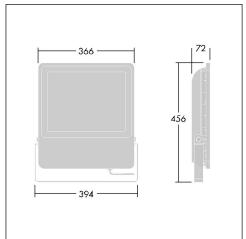

#### Installation/Mounting

Surface mounted:

Place the LED floodlight with mounting bracket on the predefined installation location, use two stainless steel type screws and nuts (M10 size for 50/75/100W; M12 size for 150/200W) to fix the mounting bracket firmly. Connect mains power to the power cable of the LED floodlight.