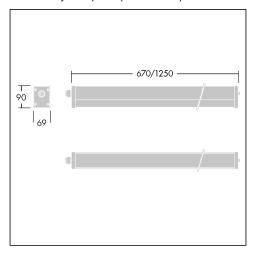

### **Ordering Guide**

| Description                       | ILCOS Code | Socket | Wt (kg) | SAP Code |
|-----------------------------------|------------|--------|---------|----------|
| Formula LED                       |            |        |         |          |
| FORMULA LED2000-865 L1250 HF IP65 | LED        |        | 2,2     | 22666195 |
| FORMULA LED4000-865 L1250 HF IP65 | LED        |        | 2,2     | 22666196 |