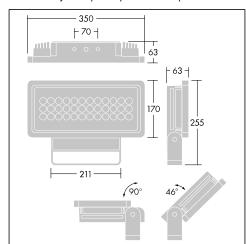

#### Material/Finish

Body: Anodized Aluminium Front cover: Tempered Glass

#### Installation/Mounting

Surface: Put the LED floodlight with mounting bracket on the predefined installation location, use two stainless steel type screws (M8 size) to fix the mounting bracket firmly; connect the power cable of the LED floodlight, positive (Red) & negative (Black) with a 24VDC LED transformer.