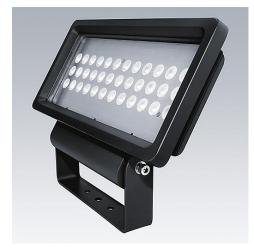

## **QbaMAX LED**

# A highly cost competitive rectangular LED floodlight for facade lighting applications

- Very compact structure, best suited for limited installation space
- Professional heatsink design to guarantee 50khrs lighting performance
- Easy for tilting with adjustable mounting bracket when focusing the light