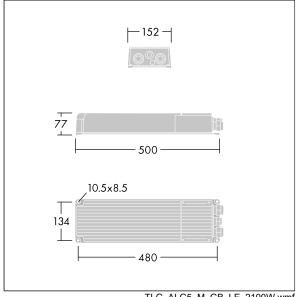

Connection from mains via terminal blocks. Mains supply must be fused according to local safety regulations.

Weight: 5.8 kg.

TLG ALG5 F GB LE 2100W.jpg

TLG\_ALG5\_M\_GB\_LE\_2100W.wmf