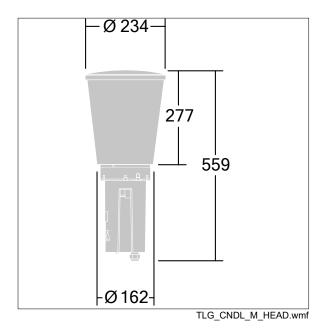

Dimensions: Ø234 x 559 mm Luminaire input power: 27.9 W Weight: 4.84 kg Scx: 0.06 m<sup>2</sup> Luminaire efficacy: 115 lm/W

TLG\_CNDL\_F\_2.jpg

This product contains a light source of energy efficiency class D.