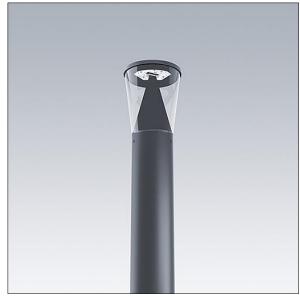

## Candle

Slim lighting column with 18 LEDs driven at 500mA with Radial symmetrical comfort light distribution. Fixed output LED driver. Class II electrical, IP66, IK10. Base: die-cast aluminium (EN AC-44300). Finish: powder coated aluminium, texturized anthracite (close to RAL7043). Diffuser: UV stabilised clear polycarbonate. Pre-wired with 3m cable. Column to be ordered separately. Complete with 3000K LED.