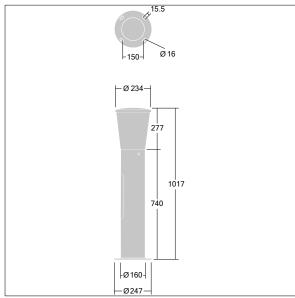

Dimensions: Ø234 x 1017 mm Luminaire input power: 13.6 W

Weight: 7.98 kg Scx: 0.06 m<sup>2</sup>

Luminaire efficacy: 95 lm/W

TLG CNDB F MPL.jpg

TLG\_CNDB\_M\_MPL.wmf

This product contains a light source of energy efficiency class D.