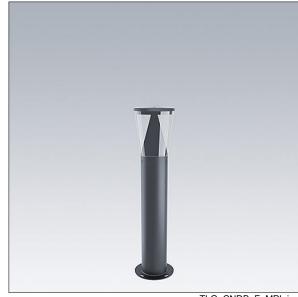

## **Candle Bollard**

## 96679077 CN B 8L50 830 RSC CL1 MPL ANT

## Candle Bollard

Environmentally respectful bollard with limited upward lighting emission with 8 LEDs driven at 500mA with Radial symmetrical comfort light distribution. Fixed output LED driver. Class I electrical, IP66, IK10. Base: die-cast aluminium (EN AC-44300). Finish: powder coated aluminium, texturized anthracite (close to RAL7043). Diffuser: UV stabilised clear polycarbonate. Flange mounted. Complete with 3000K LED.