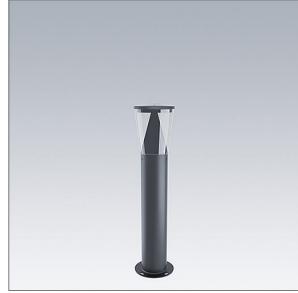

## Candle Bollard

Environmentally respectful bollard with limited upward lighting emission with 8 LEDs driven at 350mA with Radial symmetrical comfort light distribution. Fixed output LED driver. Class I electrical, IP66, IK10. Base: die-cast aluminium (EN AC-44300). Finish: powder coated aluminium, texturized anthracite (close to RAL7043). Diffuser: UV stabilised clear polycarbonate. Flange mounted. Complete with 3000K LED.