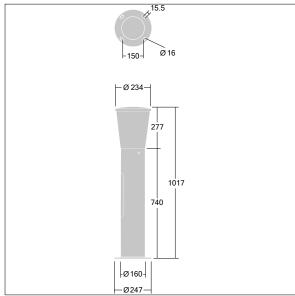

Dimensions: Ø234 x 1017 mm Luminaire input power: 10.1 W

Weight: 7.98 kg Scx: 0.06 m<sup>2</sup>

Luminaire efficacy: 93 lm/W

TLG CNDB F MPL.jpg

TLG\_CNDB\_M\_MPL.wmf

This product contains a light source of energy efficiency class D.