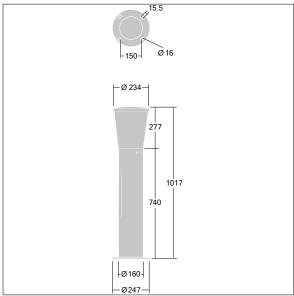

Dimensions: Ø234 x 1017 mm Luminaire input power: 19 W

Weight: 7.95 kg Scx: 0.06 m<sup>2</sup>

Luminaire efficacy: 91 lm/W

TLG CNDB F MPL.jpg

TLG\_CNDB\_M\_MPL.wmf

This product contains a light source of energy efficiency class D.