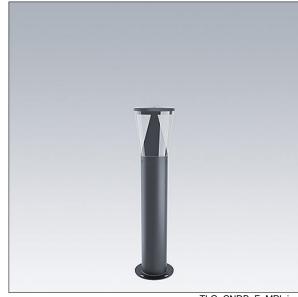

## **Candle Bollard**

## 96679075 CN B 8L70 830 RSC CL2 MPL ANT

## Candle Bollard

Environmentally respectful bollard with limited upward lighting emission with 8 LEDs driven at 700mA with Radial symmetrical comfort light distribution. Fixed output LED driver. Class II electrical, IP66, IK10. Base: die-cast aluminium (EN AC-44300). Finish: powder coated aluminium, texturized anthracite (close to RAL7043). Diffuser: UV stabilised clear polycarbonate. Flange mounted. Complete with 3000K LED.