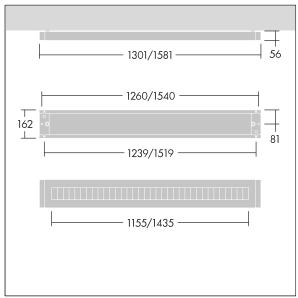

Y-Suspension connector included - Suspension cord with ceiling rose to be ordered separately (22171581).

Dimensions: 1301 x 162 x 56 mm Luminaire input power: 39 W Luminaire luminous flux: 5590 lm Luminaire efficacy: 143 lm/W

Weight: 3.5 kg

TLG PNCH F LOUVRE recessed on jpg

TLG\_PNC3\_M\_LV\_RESD.wmf

This product contains light sources of energy efficiency class C.

All values marked with an \* are rated values. Thorn uses tried and tested components from leading suppliers, however there may be isolated instances of technology-related failures of individual LEDs during the rated product lifetime. International standards set the tolerance in initial flux and connected load at ±10%. Unless stated otherwise, the values apply to an ambient temperature of 25°C.