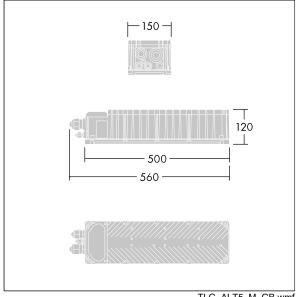

Connection from mains via terminal blocks. Mains supply must be fused according to local safety regulations.

Weight: 6.2 kg.

TLG\_ALT5\_M\_GB.wmf