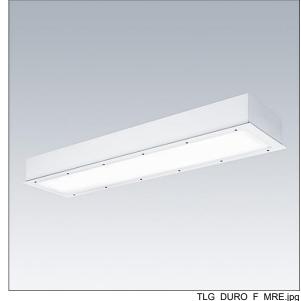

## Durolight

Anti-vandal Recessed LED luminaire. Electronic, fixed output control gear with 3 hour, manual test, emergency lighting circuit. IP65, IK10, Class I electrical. Body: 2mm sheet steel painted white (close to RAL9016). Gasket: nonageing polyurethane foam. Diffuser: 3mm thick polycarbonate with outstanding impact resistance, connected and secured with tamper-resistant stainless steel twin hole screws to the body. Complete with 4000K LED