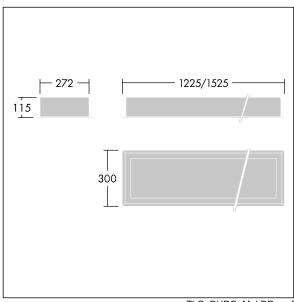

Dimensions: 1225 x 300 x 115 mm Luminaire input power: 38 W Luminaire luminous flux: 4253 lm Luminaire efficacy: 112 lm/W

Weight: 14 kg

TLG\_DURO\_M\_LDR.wmf

This product contains a light source of energy efficiency class C.