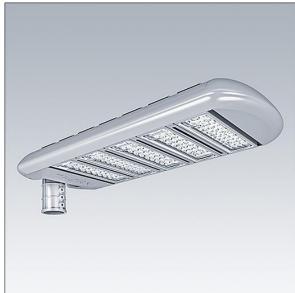

## THORN

Zeta Pro G2

Pole mounted LED streetlight. Body: die-cast aluminium. Diffuser: polycarbonate. Special lens suitable for street lighting applications. 220VAC, 50/60Hz. 10kV surge protection, IP66, IK08, Class I electrical. Complete with 3000K LED