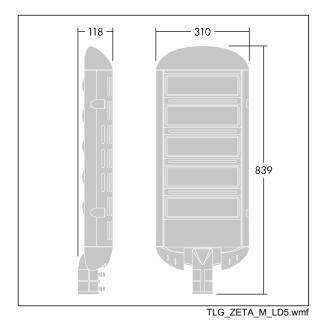

Dimensions: 839 x 310 x 118 mm Luminaire input power: 292.5 W Luminaire luminous flux: 31628 lm Luminaire efficacy: 108 lm/W Weight: 10.7 kg

TLG\_ZETA\_F\_PDB5.jpg

All values marked with an \* are rated values. Thorn uses tried and tested components from leading suppliers, however there may be isolated instances of technology-related failures of individual LEDs during the rated product lifetime. International standards set the tolerance in initial flux and connected load at ±10%. Unless stated otherwise, the values apply to an ambient temperature of 25°C.