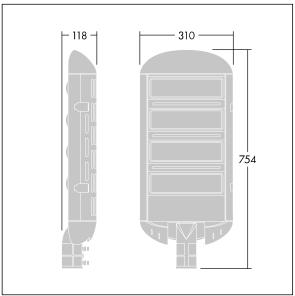

Dimensions: 754 x 310 x 118 mm Luminaire input power: 236.2 W Luminaire luminous flux: 25720 lm Luminaire efficacy: 109 lm/W

Weight: 9.5 kg

TLG\_ZETA\_M\_LD4.wmf

All values marked with an \* are rated values. Thorn uses tried and tested components from leading suppliers, however there may be isolated instances of technology-related failures of individual LEDs during the rated product lifetime. International standards set the tolerance in initial flux and connected load at ±10%. Unless stated otherwise, the values apply to an ambient temperature of 25°C.