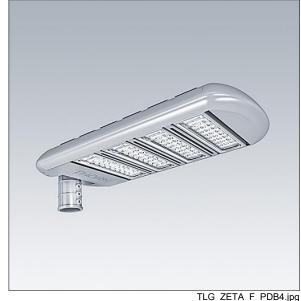

## Zeta Pro G2

Pole mounted LED streetlight. Body: die-cast aluminium. Diffuser: polycarbonate. Special lens suitable for street lighting applications. 220VAC, 50/60Hz. 10kV surge protection, IP66, IK08, Class I electrical. Complete with 3000K LED