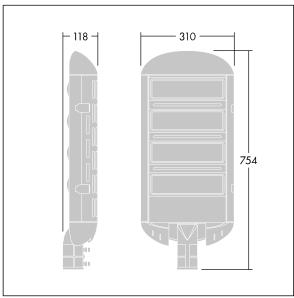

Dimensions: 754 x 310 x 118 mm Luminaire input power: 236.2 W Luminaire luminous flux: 25720 lm Luminaire efficacy: 109 lm/W

Weight: 9.5 kg

TLG ZETA F PDB4.jpg

TLG\_ZETA\_M\_LD4.wmf

All values marked with an \* are rated values. Thorn uses tried and tested components from leading suppliers, however there may be isolated instances of technology-related failures of individual LEDs during the rated product lifetime. International standards set the tolerance in initial flux and connected load at ±10%. Unless stated otherwise, the values apply to an ambient temperature of 25°C.