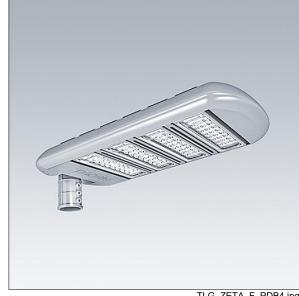

## **Zeta Pro G2**

## 22666429 ZETA PRO G2 240W 730 150X70 CL1 10kV

## Zeta Pro G2

Pole mounted LED streetlight. Body: die-cast aluminium. Diffuser: polycarbonate. Special lens suitable for street lighting applications. 220VAC, 50/60Hz. 10kV surge protection, IP66, IK08, Class I electrical. Complete with 3000K LED