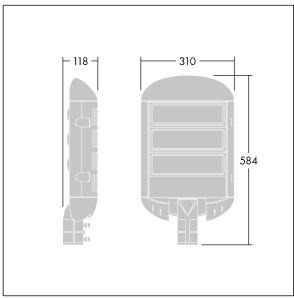

Dimensions: 584 x 310 x 118 mm Luminaire input power: 177.1 W Luminaire luminous flux: 19741 lm Luminaire efficacy: 111 lm/W

Weight: 7.7 kg

TLG\_ZETA\_M\_LD3.wmf

All values marked with an \* are rated values. Thorn uses tried and tested components from leading suppliers, however there may be isolated instances of technology-related failures of individual LEDs during the rated product lifetime. International standards set the tolerance in initial flux and connected load at ±10%. Unless stated otherwise, the values apply to an ambient temperature of 25°C.