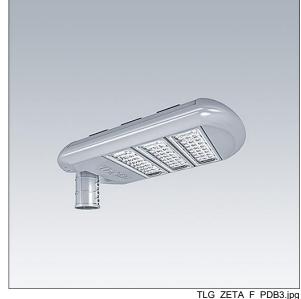

## Zeta Pro G2

Pole mounted LED streetlight. Body: die-cast aluminium. Diffuser: polycarbonate. Special lens suitable for street lighting applications. 220VAC, 50/60Hz. 10kV surge protection, IP66, IK08, Class I electrical. Complete with 3000K LED