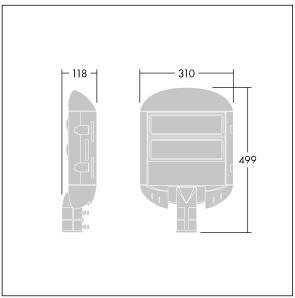

Dimensions: 499 x 310 x 118 mm Luminaire input power: 113.4 W Luminaire luminous flux: 12142 lm Luminaire efficacy: 107 lm/W

Weight: 5.9 kg

TLG\_ZETA\_M\_LD2.wmf

All values marked with an \* are rated values. Thorn uses tried and tested components from leading suppliers, however there may be isolated instances of technology-related failures of individual LEDs during the rated product lifetime. International standards set the tolerance in initial flux and connected load at ±10%. Unless stated otherwise, the values apply to an ambient temperature of 25°C.