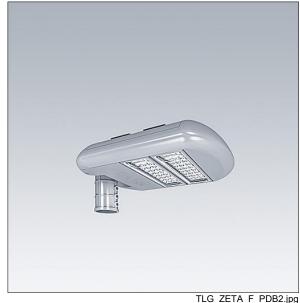

## Zeta Pro G2

Pole mounted LED streetlight. Body: die-cast aluminium. Diffuser: polycarbonate. Special lens suitable for street lighting applications. 220VAC, 50/60Hz. 10kV surge protection, IP66, IK08, Class I electrical. Complete with 3000K LED