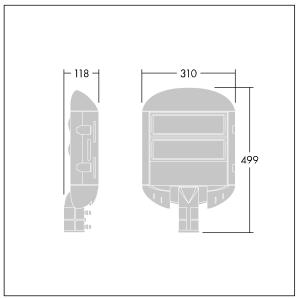

Dimensions: 499 x 310 x 118 mm Luminaire input power: 113.4 W Luminaire luminous flux: 12142 lm Luminaire efficacy: 107 lm/W

Weight: 5.9 kg

TLG\_ZETA\_M\_LD2.wmf

All values marked with an \* are rated values. Thorn uses tried and tested components from leading suppliers, however there may be isolated instances of technology-related failures of individual LEDs during the rated product lifetime. International standards set the tolerance in initial flux and connected load at ±10%. Unless stated otherwise, the values apply to an ambient temperature of 25°C.