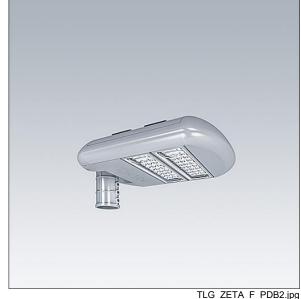

## Zeta Pro G2

## 22666427 ZETA PRO G2 120W 730 150X70 CL1 10kV

## Zeta Pro G2

Pole mounted LED streetlight. Body: die-cast aluminium. Diffuser: polycarbonate. Special lens suitable for street lighting applications. 220VAC, 50/60Hz. 10kV surge protection, IP66, IK08, Class I electrical. Complete with 3000K LED