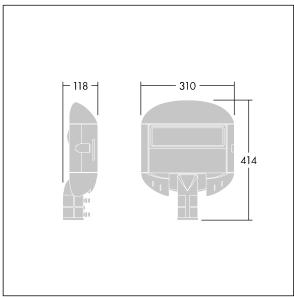

Dimensions: 414 x 310 x 118 mm Luminaire input power: 57.8 W Luminaire luminous flux: 6333 lm Luminaire efficacy: 110 lm/W

Weight: 4.5 kg

TLG\_ZETA\_M\_LD1.wmf

All values marked with an \* are rated values. Thorn uses tried and tested components from leading suppliers, however there may be isolated instances of technology-related failures of individual LEDs during the rated product lifetime. International standards set the tolerance in initial flux and connected load at ±10%. Unless stated otherwise, the values apply to an ambient temperature of 25°C.