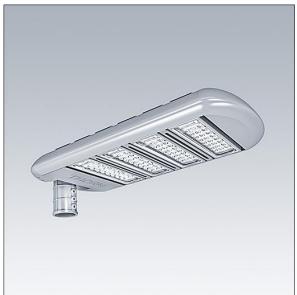

## THORN

Zeta Pro G2

Pole mounted LED streetlight. Body: die-cast aluminium. Diffuser: polycarbonate. Special lens suitable for street lighting applications. 220VAC, 50/60Hz. 10kV surge protection, IP66, IK08, Class I electrical. Complete with 4000K LED