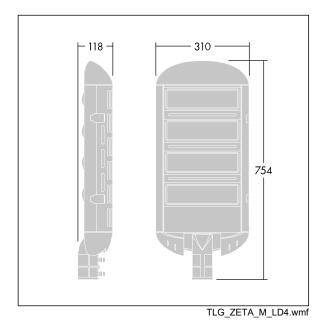

Dimensions: 754 x 310 x 118 mm Luminaire input power: 236.2 W Luminaire luminous flux: 25720 lm Luminaire efficacy: 109 lm/W Weight: 9.5 kg

TLG\_ZETA\_F\_PDB4.jpg

All values marked with an \* are rated values. Thorn uses tried and tested components from leading suppliers, however there may be isolated instances of technology-related failures of individual LEDs during the rated product lifetime. International standards set the tolerance in initial flux and connected load at ±10%. Unless stated otherwise, the values apply to an ambient temperature of 25°C.