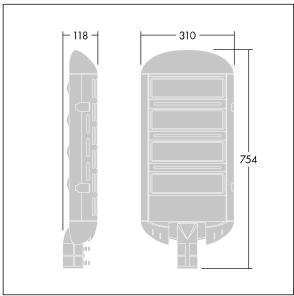

Dimensions: 754 x 310 x 118 mm Luminaire input power: 236.2 W Luminaire luminous flux: 25720 lm Luminaire efficacy: 109 lm/W

Weight: 9.5 kg

TLG\_ZETA\_M\_LD4.wmf

All values marked with an \* are rated values. Thorn uses tried and tested components from leading suppliers, however there may be isolated instances of technology-related failures of individual LEDs during the rated product lifetime. International standards set the tolerance in initial flux and connected load at ±10%. Unless stated otherwise, the values apply to an ambient temperature of 25°C.