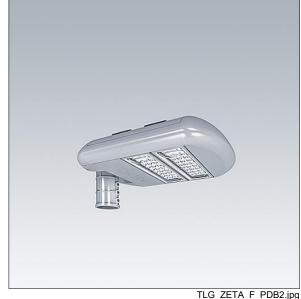

## Zeta Pro G2

Pole mounted LED streetlight. Body: die-cast aluminium. Diffuser: polycarbonate. Special lens suitable for street lighting applications. 220VAC, 50/60Hz. 10kV surge protection, IP66, IK08, Class I electrical. Complete with 4000K LED