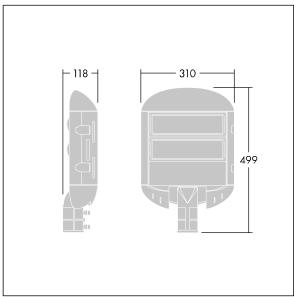

Dimensions: 499 x 310 x 118 mm Luminaire input power: 113.4 W Luminaire luminous flux: 12142 lm Luminaire efficacy: 107 lm/W

Weight: 5.9 kg

TLG\_ZETA\_M\_LD2.wmf

All values marked with an \* are rated values. Thorn uses tried and tested components from leading suppliers, however there may be isolated instances of technology-related failures of individual LEDs during the rated product lifetime. International standards set the tolerance in initial flux and connected load at ±10%. Unless stated otherwise, the values apply to an ambient temperature of 25°C.