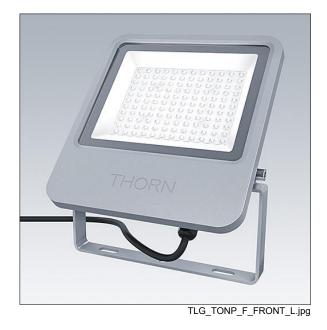

## Tonpak

A high performance LED floodlight designed to cover general purpose area lighting and sports applications. Body and frame: die-cast aluminium, painted grey (RAL9006). Lens: PC with 4mm thick toughened glass. Class I electrical. High impact resistance IP66, IK08. Complete with 4000K LED.