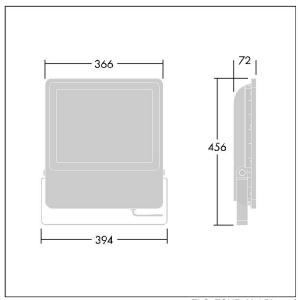

Dimensions: 456 x 394 x 72 mm Luminaire input power: 201.4 W Total luminous flux: 25195 lm Luminaire efficacy: 125 lm/W

Weight: 6.6 kg

TLG\_TONP\_M\_LDL.wmf

All values marked with an \* are rated values. Thorn uses tried and tested components from leading suppliers, however there may be isolated instances of technology-related failures of individual LEDs during the rated product lifetime. International standards set the tolerance in initial flux and connected load at ±10%. Unless stated otherwise, the values apply to an ambient temperature of 25°C.