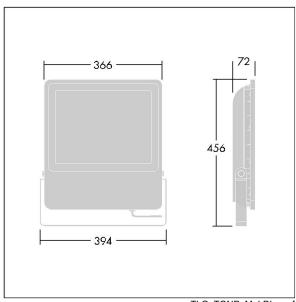

Dimensions: 456 x 394 x 72 mm Luminaire input power: 145.4 W Total luminous flux: 17664 lm Luminaire efficacy: 121 lm/W

Weight: 6.6 kg

TLG\_TONP\_M\_LDL.wmf

All values marked with an \* are rated values. Thorn uses tried and tested components from leading suppliers, however there may be isolated instances of technology-related failures of individual LEDs during the rated product lifetime. International standards set the tolerance in initial flux and connected load at ±10%. Unless stated otherwise, the values apply to an ambient temperature of 25°C.