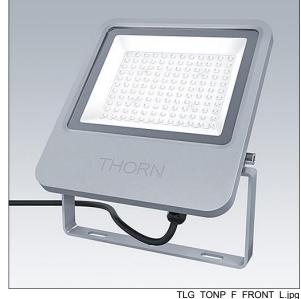

## Tonpak

A high performance LED floodlight designed to cover general purpose area lighting and sports applications. Body and frame: die-cast aluminium, painted grey (RAL9006). Lens: PC with 4mm thick toughened glass. Class I electrical. High impact resistance IP66, IK08. Complete with 4000K LED.