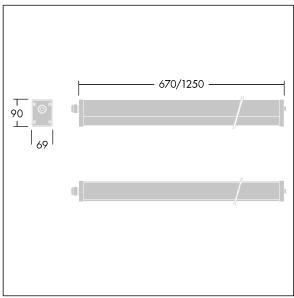

Dimensions: 1250 x 69 x 90 mm Luminaire input power: 33.7 W Luminaire luminous flux: 4020 lm Luminaire efficacy: 119 lm/W

Weight: 2.2 kg

TLG\_FORM\_M\_LD65.wmf

All values marked with an \* are rated values. Thorn uses tried and tested components from leading suppliers, however there may be isolated instances of technology-related failures of individual LEDs during the rated product lifetime. International standards set the tolerance in initial flux and connected load at ±10%. Unless stated otherwise, the values apply to an ambient temperature of 25°C.