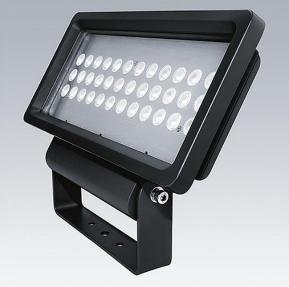

#### QbaMAX LED

LED floodlight for facade lighting applications. Body and frame in anodised aluminium finish. tempered front glass. Complete with 4000K LED. Input Voltage: 24VDC.

Dimensions: 350 x 255 x 63 mm Luminaire input power: 36 W Luminaire luminous flux: 3500 lm Luminaire efficacy: 97 lm/W Weight: 3.9 kg