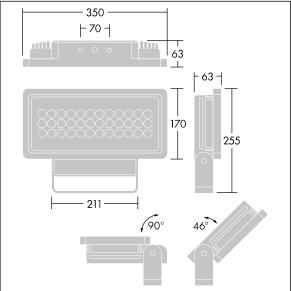

#### QbaMAX LED

LED floodlight for facade lighting applications. Body and frame in anodised aluminium finish. tempered front glass. Complete with 4000K LED. Input Voltage: 24VDC.

Dimensions: 350 x 255 x 63 mm Luminaire input power: 36 W Luminaire luminous flux: 3500 lm Luminaire efficacy: 97 lm/W Weight: 3.9 kg