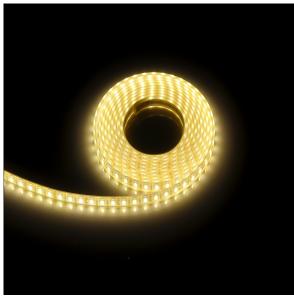

## ArrowFlex 2C

5m length of compact and flexible LED strip for indirect and emotional lighting, covelighting and backlighting for horizontal or vertical niches. Can be cut on site on predefined cutting marks. Self adhesive tape on the reverse, for surface mounting to straight, clean surfaces. 120 LED/m for high lighting homogeneity.

Complete with 4000K LED, 9.6W/m, 800 lm/m, 120° beam angle, IP44

Dimensions: 5000 x 10 x 4 mm Luminaire input power: 9.4 W Luminaire luminous flux: 864 Im Luminaire efficacy: 92 Im/W Weight: 0.6 kg

Rated median useful life: 50000h