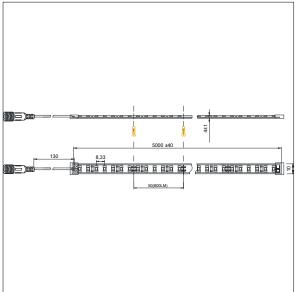

Complete with 4000K LED, 9.6W/m, 800 lm/m, 120° beam angle, IP44

Dimensions: 5000 x 10 x 4 mm Luminaire input power: 9.4 W Luminaire luminous flux: 864 Im Luminaire efficacy: 92 Im/W Weight: 0.6 kg

Rated median useful life: 50000h