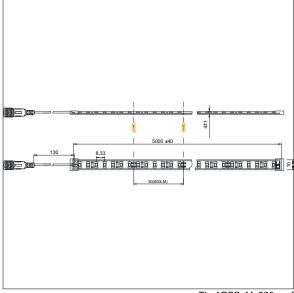

Complete with 3000K LED, 9.6W/m, 800 lm/m, 120° beam angle, IP44

Dimensions: 5000 x 10 x 4 mm Luminaire input power: 9.4 W Luminaire luminous flux: 864 lm Luminaire efficacy: 92 lm/W

Weight: 0.6 kg

Rated median useful life: 50000h