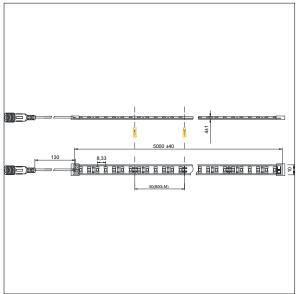

Complete with 2700K LED, 9.6W/m, 800 lm/m, 120° beam angle, IP44

Dimensions: 5000 x 10 x 4 mm Luminaire input power: 9.4 W Luminaire luminous flux: 864 lm Luminaire efficacy: 92 lm/W

Weight: 0.6 kg

Rated median useful life: 50000h