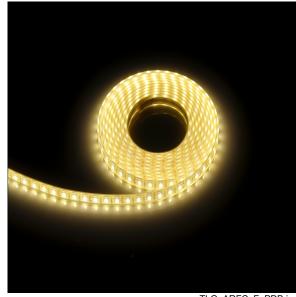

## ArrowFlex 2C

5m length of compact and flexible LED strip for indirect and emotional lighting, covelighting and backlighting for horizontal or vertical niches. Can be cut on site on predefined cutting marks. Self adhesive tape on the reverse, for surface mounting to straight, clean surfaces. 120 LED/m for high lighting homogeneity.

Complete with 2700K LED, 9.6W/m, 800 lm/m, 120° beam angle, IP44

Dimensions: 5000 x 10 x 4 mm Luminaire input power: 9.4 W Luminaire luminous flux: 864 lm Luminaire efficacy: 92 lm/W

Weight: 0.6 kg

Rated median useful life: 50000h