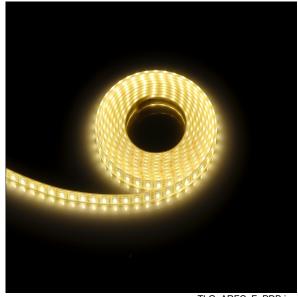

## ArrowFlex 2C

5m length of compact and flexible LED strip for indirect and emotional lighting, covelighting and backlighting for horizontal or vertical niches. Can be cut on site on predefined cutting marks. Self adhesive tape on the reverse, for surface mounting to straight, clean surfaces. 60 LED/m for high lighting homogeneity.

Complete with 4000K LED, 4.8W/m, 400 lm/m, 120° beam angle, IP44

Dimensions: 5000 x 10 x 4 mm Luminaire input power: 5.5 W Luminaire luminous flux: 559 lm Luminaire efficacy: 102 lm/W

Weight: 0.6 kg

Rated median useful life: 50000h