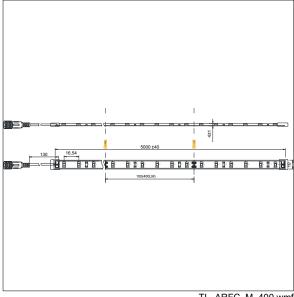

Complete with 4000K LED, 4.8W/m, 400 lm/m, 120° beam angle, IP44

Dimensions: 5000 x 10 x 4 mm Luminaire input power: 5.5 W Luminaire luminous flux: 559 lm Luminaire efficacy: 102 lm/W

Weight: 0.6 kg

Rated median useful life: 50000h