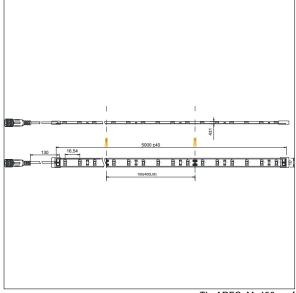

Complete with 4000K LED, 4.8W/m, 400 lm/m, 120° beam angle, IP44

Dimensions: 5000 x 10 x 4 mm Luminaire input power: 5.5 W Luminaire luminous flux: 559 lm Luminaire efficacy: 102 lm/W

Weight: 0.6 kg

Rated median useful life: 50000h