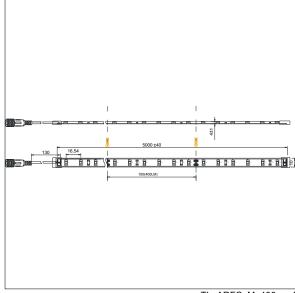

Complete with 3000K LED, 4.8W/m, 400 lm/m, 120° beam angle, IP44

Dimensions: 5000 x 10 x 4 mm Luminaire input power: 5.5 W Luminaire luminous flux: 559 lm Luminaire efficacy: 102 lm/W

Weight: 0.6 kg

Rated median useful life: 50000h