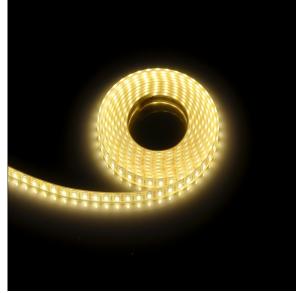

## ArrowFlex 2C

5m length of compact and flexible LED strip for indirect and emotional lighting, covelighting and backlighting for horizontal or vertical niches. Can be cut on site on predefined cutting marks. Self adhesive tape on the reverse, for surface mounting to straight, clean surfaces. 60 LED/m for high lighting homogeneity.

Complete with 3000K LED, 4.8W/m, 400 lm/m, 120° beam angle, IP44

Dimensions: 5000 x 10 x 4 mm Luminaire input power: 5.5 W Luminaire luminous flux: 559 lm Luminaire efficacy: 102 lm/W

Weight: 0.6 kg

Rated median useful life: 50000h