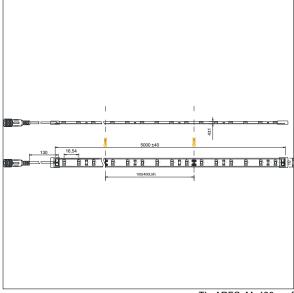

Complete with 2700K LED, 4.8W/m, 400 lm/m, 120° beam angle, IP44

Dimensions: 5000 x 10 x 4 mm Luminaire input power: 5.5 W Luminaire luminous flux: 559 lm Luminaire efficacy: 102 lm/W

Weight: 0.6 kg

Rated median useful life: 50000h