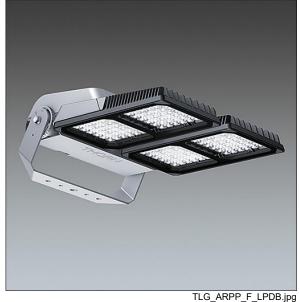

## Areapak Pro

A versatile, large sized LED area floodlight with driving 144 LEDs at 700mA with symmetrical 30° distribution. Class I electrical, IP66, IK08. Body: die-cast aluminium, painted light grey (RAL 9006). Heatsink: die-cast aluminium, painted dark sandy grey (RAL 7043). Frame and stirrup: hot-dip galvanised steel. Enclosure: 5mm toughened glass. Screws: stainless steel. Reversible mounting stirrup supplied, can be fitted with one Ø22mm, two Ø15mm and/or two Ø12mm holes. Complete with 4000K LED,.

Dimensions: 616 x 492 x 226 mm

Weight: 19.8 kg Scx: 0.073 m<sup>2</sup>