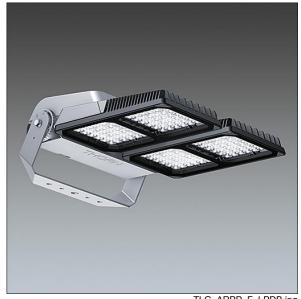

## Areapak Pro

A versatile, large sized LED area floodlight with driving 144 LEDs at 700mA with symmetrical 15° distribution. Class I electrical, IP66, IK08. Body: die-cast aluminium, painted light grey (RAL 9006). Heatsink: die-cast aluminium, painted dark sandy grey (RAL 7043). Frame and stirrup: hot-dip galvanised steel. Enclosure: 5mm toughened glass. Screws: stainless steel. Reversible mounting stirrup supplied, can be fitted with one Ø22mm, two Ø15mm and/or two Ø12mm holes. Complete with 4000K LED,.

Dimensions: 616 x 492 x 226 mm

Weight: 19.8 kg Scx: 0.073 m<sup>2</sup>

TLG\_ARPP\_F\_LPDB.jpg