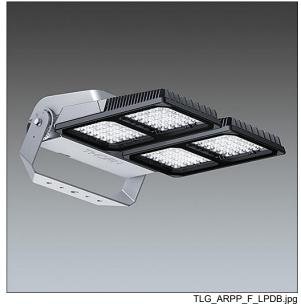

## Areapak Pro

A versatile, large sized LED area floodlight with driving 144 LEDs at 700mA with symmetrical 45° distribution. Class I electrical, IP66, IK08. Body: die-cast aluminium, painted light grey (RAL 9006). Heatsink: die-cast aluminium, painted dark sandy grey (RAL 7043). Frame and stirrup: hot-dip galvanised steel. Enclosure: 5mm toughened glass. Screws: stainless steel. Reversible mounting stirrup supplied, can be fitted with one Ø22mm, two Ø15mm and/or two Ø12mm holes. Complete with 4000K LED,.

Dimensions: 616 x 492 x 226 mm

Weight: 19.8 kg Scx: 0.073 m<sup>2</sup>