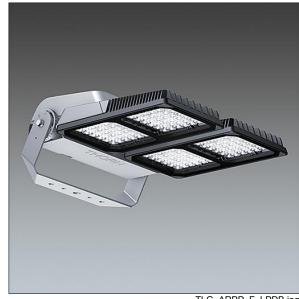

## Areapak Pro

A versatile, large sized LED area floodlight with driving 144 LEDs at 700mA with symmetrical 30° distribution. Class I electrical, IP66, IK08. Body: die-cast aluminium, painted light grey (RAL 9006). Heatsink: die-cast aluminium, painted dark sandy grey (RAL 7043). Frame and stirrup: hot-dip galvanised steel. Enclosure: 5mm toughened glass. Screws: stainless steel. Reversible mounting stirrup supplied, can be fitted with one Ø22mm, two Ø15mm and/or two Ø12mm holes. Complete with 4000K LED,.

Dimensions: 616 x 492 x 226 mm

Weight: 19.8 kg Scx: 0.073 m<sup>2</sup>

TLG\_ARPP\_F\_LPDB.jpg