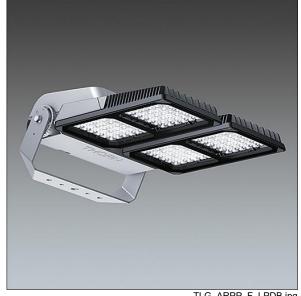

## Areapak Pro

A versatile, large sized LED area floodlight with fixed output control gear driving 120 LEDs at 700mA with symmetrical 15° distribution. Class I electrical, IP66, IK08. Body: diecast aluminium, painted light grey (RAL 9006). Heatsink: die-cast aluminium, painted dark sandy grey (RAL 7043). Frame and stirrup: hot-dip galvanised steel. Enclosure: 5mm toughened glass. Screws: stainless steel. Reversible mounting stirrup supplied, can be fitted with one Ø22mm, two Ø15mm and/or two Ø12mm holes. Complete with 4000K LED, Colour Rendering Index min.: 70.

Dimensions: 616 x 492 x 226 mm Luminaire input power: 314 W Luminaire luminous flux: 36107 lm Luminaire efficacy: 115 lm/W

Weight: 19.8 kg Scx: 0.073 m<sup>2</sup>

TLG ARPP F LPDB.jpg