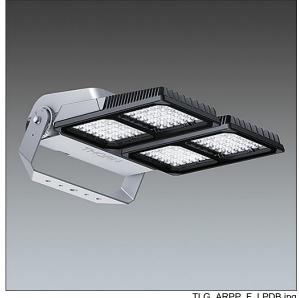

## Areapak Pro

A versatile, large sized LED area floodlight with fixed output control gear driving 120 LEDs at 700mA with asymmetrical 45° distribution. Class I electrical, IP66, IK08. Body: diecast aluminium, painted light grey (RAL 9006). Heatsink: die-cast aluminium, painted dark sandy grey (RAL 7043). Frame and stirrup: hot-dip galvanised steel. Enclosure: 5mm toughened glass. Screws: stainless steel. Reversible mounting stirrup supplied, can be fitted with one Ø22mm, two Ø15mm and/or two Ø12mm holes. Complete with 4000K LED, Colour Rendering Index min.: 70.

Dimensions: 616 x 492 x 226 mm Luminaire input power: 314 W Luminaire luminous flux: 36107 lm Luminaire efficacy: 115 lm/W

Weight: 19.8 kg Scx: 0.073 m<sup>2</sup>

TLG ARPP F LPDB.jpg