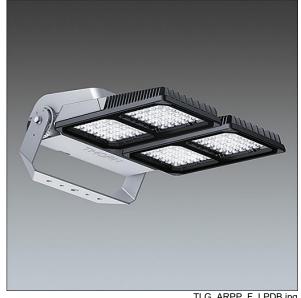

## Areapak Pro

A versatile, large sized LED area floodlight with fixed output control gear driving 96 LEDs at 700mA with symmetrical 45° distribution. Class I electrical, IP66, IK08. Body: diecast aluminium, painted light grey (RAL 9006). Heatsink: die-cast aluminium, painted dark sandy grey (RAL 7043). Frame and stirrup: hot-dip galvanised steel. Enclosure: 5mm toughened glass. Screws: stainless steel. Reversible mounting stirrup supplied, can be fitted with one Ø22mm, two Ø15mm and/or two Ø12mm holes. Complete with 4000K LED, Colour Rendering Index min.: 80.

Dimensions: 616 x 492 x 226 mm Luminaire input power: 211 W Luminaire luminous flux: 24072 lm Luminaire efficacy: 114 lm/W

Weight: 19.8 kg Scx: 0.073 m<sup>2</sup>

TLG ARPP F LPDB.jpg