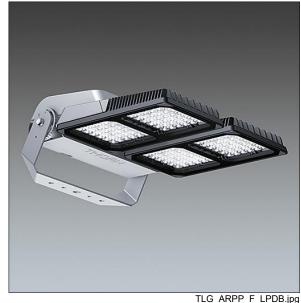

## Areapak Pro

A versatile, large sized LED area floodlight with fixed output control gear driving 96 LEDs at 700mA with symmetrical 45° distribution. Class I electrical, IP66, IK08. Body: diecast aluminium, painted light grey (RAL 9006). Heatsink: die-cast aluminium, painted dark sandy grey (RAL 7043). Frame and stirrup: hot-dip galvanised steel. Enclosure: 5mm toughened glass. Screws: stainless steel. Reversible mounting stirrup supplied, can be fitted with one Ø22mm, two Ø15mm and/or two Ø12mm holes. Complete with 4000K LED, Colour Rendering Index min.: 80.