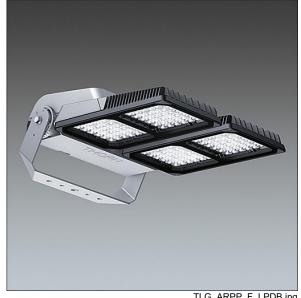

## Areapak Pro

A versatile, large sized LED area floodlight with fixed output control gear driving 96 LEDs at 700mA with symmetrical 30° distribution. Class I electrical, IP66, IK08. Body: diecast aluminium, painted light grey (RAL 9006). Heatsink: die-cast aluminium, painted dark sandy grey (RAL 7043). Frame and stirrup: hot-dip galvanised steel. Enclosure: 5mm toughened glass. Screws: stainless steel. Reversible mounting stirrup supplied, can be fitted with one Ø22mm, two Ø15mm and/or two Ø12mm holes. Complete with 4000K LED, Colour Rendering Index min.: 80.

Dimensions: 616 x 492 x 226 mm Luminaire input power: 211 W Luminaire luminous flux: 24072 lm Luminaire efficacy: 114 lm/W

Weight: 19.8 kg Scx: 0.073 m<sup>2</sup>

TLG ARPP F LPDB.jpg