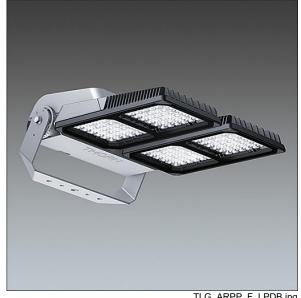

## **Areapak Pro**

## Areapak Pro

A versatile, large sized LED area floodlight with fixed output control gear driving 96 LEDs at 700mA with symmetrical 15° distribution. Class I electrical, IP66, IK08. Body: diecast aluminium, painted light grey (RAL 9006). Heatsink: die-cast aluminium, painted dark sandy grey (RAL 7043). Frame and stirrup: hot-dip galvanised steel. Enclosure: 5mm toughened glass. Screws: stainless steel. Reversible mounting stirrup supplied, can be fitted with one Ø22mm, two Ø15mm and/or two Ø12mm holes. Complete with 4000K LED, Colour Rendering Index min.: 80.

Dimensions: 616 x 492 x 226 mm Luminaire input power: 211 W Luminaire luminous flux: 24072 lm Luminaire efficacy: 114 lm/W

Weight: 19.8 kg Scx: 0.073 m<sup>2</sup>

TLG ARPP F LPDB.jpg

## **Areapak Pro** 22664346 APP L 96L70 L840 S15 CL1 100H