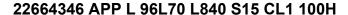

## **Areapak Pro**

## Areapak Pro

A versatile, large sized LED area floodlight with fixed output control gear driving 96 LEDs at 700mA with symmetrical 15° distribution. Class I electrical, IP66, IK08. Body: diecast aluminium, painted light grey (RAL 9006). Heatsink: die-cast aluminium, painted dark sandy grey (RAL 7043). Frame and stirrup: hot-dip galvanised steel. Enclosure: 5mm toughened glass. Screws: stainless steel. Reversible mounting stirrup supplied, can be fitted with one Ø22mm, two Ø15mm and/or two Ø12mm holes. Complete with 4000K LED, Colour Rendering Index min.: 80.

Dimensions: 616 x 492 x 226 mm Luminaire input power: 211 W Luminaire luminous flux: 24072 lm Luminaire efficacy: 114 lm/W

Weight: 19.8 kg Scx: 0.073 m<sup>2</sup>

TLG ARPP F LPDB.jpg

## **Areapak Pro** 22664346 APP L 96L70 L840 S15 CL1 100H