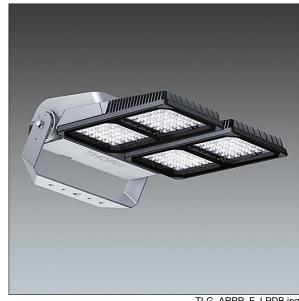

## Areapak Pro

A versatile, large sized LED area floodlight with fixed output control gear driving 96 LEDs at 700mA with asymmetrical 60° distribution. Class I electrical, IP66, IK08. Body: diecast aluminium, painted light grey (RAL 9006). Heatsink: die-cast aluminium, painted dark sandy grey (RAL 7043). Frame and stirrup: hot-dip galvanised steel. Enclosure: 5mm toughened glass. Screws: stainless steel. Reversible mounting stirrup supplied, can be fitted with one Ø22mm, two Ø15mm and/or two Ø12mm holes. Complete with 4000K LED, Colour Rendering Index min.: 80.

Dimensions: 616 x 492 x 226 mm Luminaire input power: 211 W

Weight: 19.8 kg Scx: 0.073 m<sup>2</sup>

TLG ARPP F LPDB.jpg