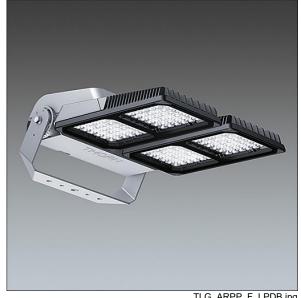

## Areapak Pro

A versatile, large sized LED area floodlight with fixed output control gear driving 96 LEDs at 700mA with asymmetrical 45° distribution. Class I electrical, IP66, IK08. Body: diecast aluminium, painted light grey (RAL 9006). Heatsink: die-cast aluminium, painted dark sandy grey (RAL 7043). Frame and stirrup: hot-dip galvanised steel. Enclosure: 5mm toughened glass. Screws: stainless steel. Reversible mounting stirrup supplied, can be fitted with one Ø22mm, two Ø15mm and/or two Ø12mm holes. Complete with 4000K LED, Colour Rendering Index min.: 80.

Dimensions: 616 x 492 x 226 mm Luminaire input power: 211 W Luminaire luminous flux: 24072 lm Luminaire efficacy: 114 lm/W

Weight: 19.8 kg Scx: 0.073 m<sup>2</sup>

TLG ARPP F LPDB.jpg