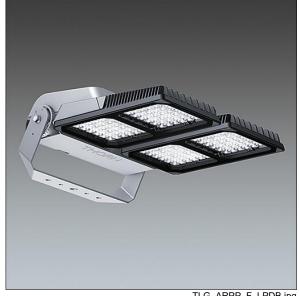

## Areapak Pro

A versatile, large sized LED area floodlight with fixed output control gear driving 96 LEDs at 700mA with asymmetrical 15° distribution. Class I electrical, IP66, IK08. Body: diecast aluminium, painted light grey (RAL 9006). Heatsink: die-cast aluminium, painted dark sandy grey (RAL 7043). Frame and stirrup: hot-dip galvanised steel. Enclosure: 5mm toughened glass. Screws: stainless steel. Reversible mounting stirrup supplied, can be fitted with one Ø22mm, two Ø15mm and/or two Ø12mm holes. Complete with 4000K LED, Colour Rendering Index min.: 80.

Dimensions: 616 x 492 x 226 mm Luminaire input power: 211 W Luminaire luminous flux: 24072 lm Luminaire efficacy: 114 lm/W

Weight: 19.8 kg Scx: 0.073 m<sup>2</sup>

TLG ARPP F LPDB.jpg