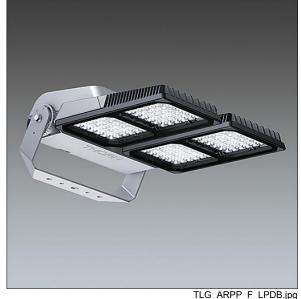

## Areapak Pro

A versatile, large sized LED area floodlight with fixed output control gear driving 96 LEDs at 700mA with asymmetrical 15° distribution. Class I electrical, IP66, IK08. Body: diecast aluminium, painted light grey (RAL 9006). Heatsink: die-cast aluminium, painted dark sandy grey (RAL 7043). Frame and stirrup: hot-dip galvanised steel. Enclosure: 5mm toughened glass. Screws: stainless steel. Reversible mounting stirrup supplied, can be fitted with one Ø22mm, two Ø15mm and/or two Ø12mm holes. Complete with 4000K LED, Colour Rendering Index min.: 80.

Dimensions: 616 x 492 x 226 mm Luminaire input power: 211 W Luminaire luminous flux: 24072 lm Luminaire efficacy: 114 lm/W

Weight: 19.8 kg Scx: 0.073 m<sup>2</sup>