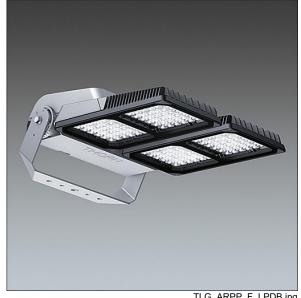

## Areapak Pro

A versatile, large sized LED area floodlight with fixed output control gear driving 96 LEDs at 700mA with symmetrical 45° distribution. Class I electrical, IP66, IK08. Body: diecast aluminium, painted light grey (RAL 9006). Heatsink: die-cast aluminium, painted dark sandy grey (RAL 7043). Frame and stirrup: hot-dip galvanised steel. Enclosure: 5mm toughened glass. Screws: stainless steel. Reversible mounting stirrup supplied, can be fitted with one Ø22mm, two Ø15mm and/or two Ø12mm holes. Complete with 4000K LED, Colour Rendering Index min.: 70.

Dimensions: 616 x 492 x 226 mm Luminaire input power: 211 W Luminaire luminous flux: 24072 lm Luminaire efficacy: 114 lm/W

Weight: 19.8 kg Scx: 0.073 m<sup>2</sup>

TLG ARPP F LPDB.jpg