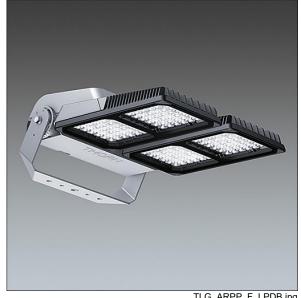

## Areapak Pro

A versatile, large sized LED area floodlight with fixed output control gear driving 96 LEDs at 700mA with symmetrical 30° distribution. Class I electrical, IP66, IK08. Body: diecast aluminium, painted light grey (RAL 9006). Heatsink: die-cast aluminium, painted dark sandy grey (RAL 7043). Frame and stirrup: hot-dip galvanised steel. Enclosure: 5mm toughened glass. Screws: stainless steel. Reversible mounting stirrup supplied, can be fitted with one Ø22mm, two Ø15mm and/or two Ø12mm holes. Complete with 4000K LED, Colour Rendering Index min.: 70.

Dimensions: 616 x 492 x 226 mm Luminaire input power: 211 W Luminaire luminous flux: 24072 lm Luminaire efficacy: 114 lm/W

Weight: 19.8 kg Scx: 0.073 m<sup>2</sup>

TLG ARPP F LPDB.jpg

## **Areapak Pro** 22664350 APP L 96L70 L740 S30 CL1 100H