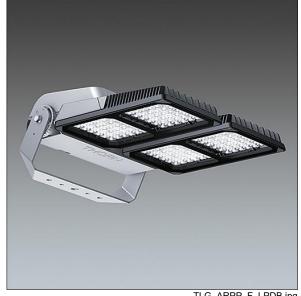

## Areapak Pro

A versatile, large sized LED area floodlight with fixed output control gear driving 96 LEDs at 700mA with symmetrical 15° distribution. Class I electrical, IP66, IK08. Body: diecast aluminium, painted light grey (RAL 9006). Heatsink: die-cast aluminium, painted dark sandy grey (RAL 7043). Frame and stirrup: hot-dip galvanised steel. Enclosure: 5mm toughened glass. Screws: stainless steel. Reversible mounting stirrup supplied, can be fitted with one Ø22mm, two Ø15mm and/or two Ø12mm holes. Complete with 4000K LED, Colour Rendering Index min.: 70.

Dimensions: 616 x 492 x 226 mm Luminaire input power: 211 W Luminaire luminous flux: 24072 lm Luminaire efficacy: 114 lm/W

Weight: 19.8 kg Scx: 0.073 m<sup>2</sup>

TLG ARPP F LPDB.jpg