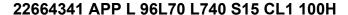

## Areapak Pro

A versatile, large sized LED area floodlight with fixed output control gear driving 96 LEDs at 700mA with symmetrical 15° distribution. Class I electrical, IP66, IK08. Body: diecast aluminium, painted light grey (RAL 9006). Heatsink: die-cast aluminium, painted dark sandy grey (RAL 7043). Frame and stirrup: hot-dip galvanised steel. Enclosure: 5mm toughened glass. Screws: stainless steel. Reversible mounting stirrup supplied, can be fitted with one Ø22mm, two Ø15mm and/or two Ø12mm holes. Complete with 4000K LED, Colour Rendering Index min.: 70.

Dimensions: 616 x 492 x 226 mm Luminaire input power: 211 W Luminaire luminous flux: 24072 lm Luminaire efficacy: 114 lm/W

Weight: 19.8 kg Scx: 0.073 m<sup>2</sup>