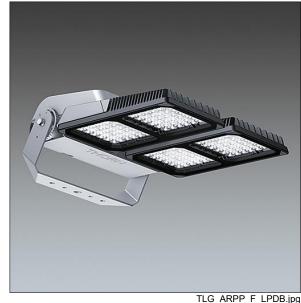

## Areapak Pro

A versatile, large sized LED area floodlight with fixed output control gear driving 96 LEDs at 700mA with symmetrical 15° distribution. Class I electrical, IP66, IK08. Body: diecast aluminium, painted light grey (RAL 9006). Heatsink: die-cast aluminium, painted dark sandy grey (RAL 7043). Frame and stirrup: hot-dip galvanised steel. Enclosure: 5mm toughened glass. Screws: stainless steel. Reversible mounting stirrup supplied, can be fitted with one Ø22mm, two Ø15mm and/or two Ø12mm holes. Complete with 4000K LED, Colour Rendering Index min.: 70.